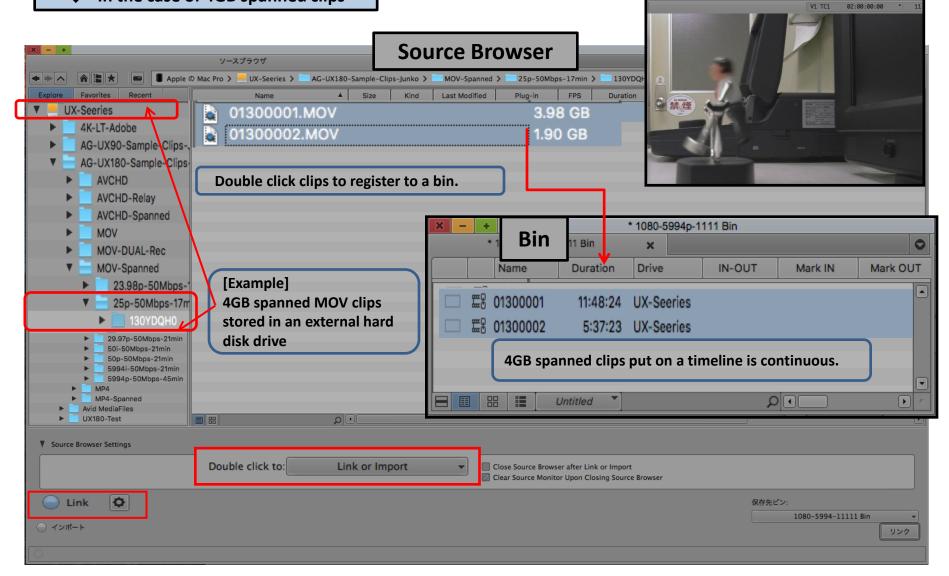

fied **Favorites** Plug-in 7 13:08 03080001.MOV Desktop • Desktop Can't be Linked CAM SD Add to Bin... DCIM Double click clips to register to a bin. **Reveal File** If "Can't be Linked" is displayed PRIVATE in "Plug-in" item, New Folder CAM\_SD please right-click and select DCIM Copy [Link With...] > [Quick Time]. PRIVATE AVCHD Select DCIM folder for MOV clips. Delete AVCHDTN Link With... BDMV Select STREAM folder in PRIVATE CLIPINF Autodetect What's This? folder for AVCHD clips. PLAYLIST QuickTime \* 1080-5994-11111 Bin × -+ 0 )-5994-11111 Bin × Bin Source Browser Settings Name Drive IN-OUT Duration Mark IN Clos Double click to: Link or Import Ⅲ8 03080001 CAM\_SD 11:13 . O) リンク 8 Untitled

## Guide for UX Series clip import on Avid Media Composer 8.7

## In the case of 4GB spanned clips