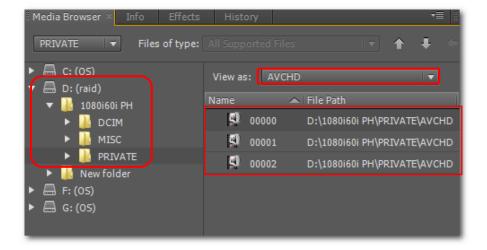

## Import AVCHD clips copied in a storage like hard disk drive.

Select a clip parent folder in a left side tree of Media Browser, and double-click "PRIVATE" folder. Clips show up in a right side of Media Browser.

Note that "View as" needs to be "AVCHD".

To import clips into project panel, Right-click on a clip to select "Import", or drag the clip icon to project panel.