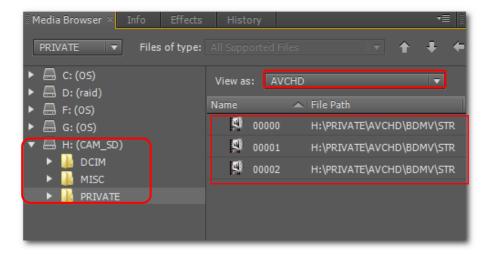

## Import AVCHD clips recorded in a SD card.

Select a connected drive in a left side tree of Media Browser, and double-click "PRIVATE" folder. Clips show up in a right side of Media Browser.

Note that "View as" needs to be "AVCHD".

To import clips into project panel, Right-click on a clip to select "Import", or drag the clip icon to project panel.