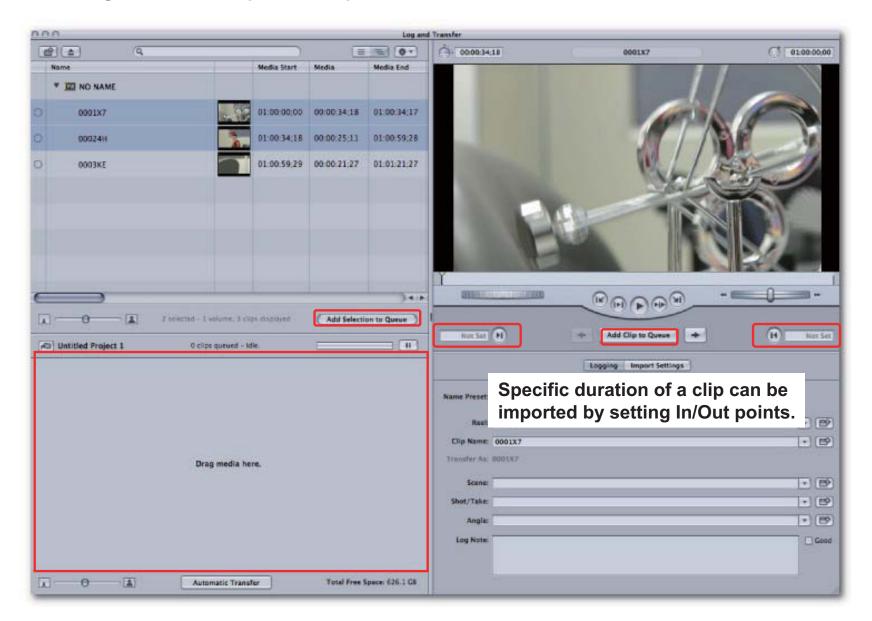

3. Select desired clips and click "Add Selection to Queue", or drag them into the queue to import.