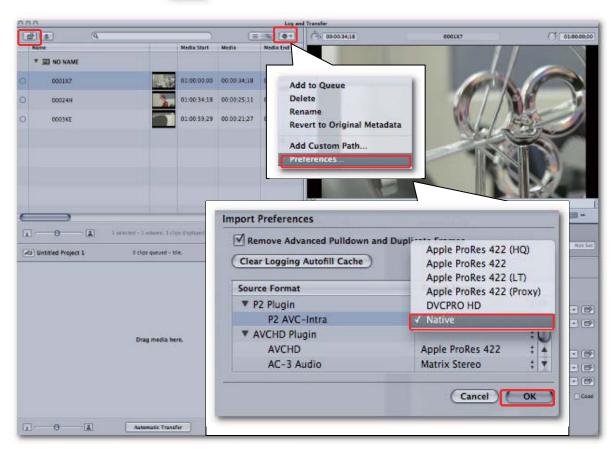

2. Confirm import settings. Click icon reference menu.

Select Native for AVC-Intra as "Target Format", and click OK.

Note: When importing copied P2 contents on hard disk drive,

click icon elect the target path.