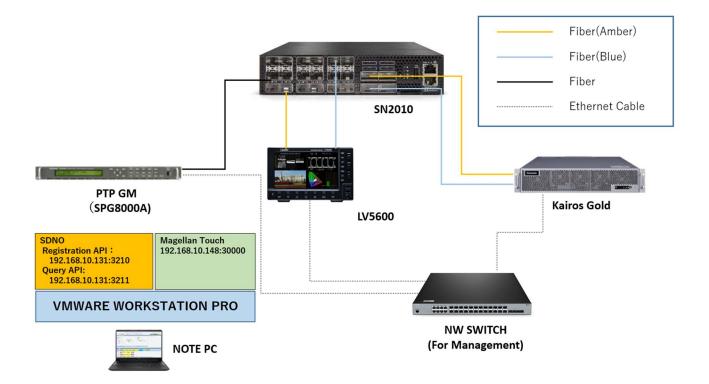

# Kairos Support Information (動作確認結果)

### 1. Confirmed product (対象機器)

| Vendor name            | Product name   |
|------------------------|----------------|
| Imagine Communications | Magellan Touch |

- Version

KAIROS CORE: 1.4.0 Magellan Touch: 2.6.2.8598

### 2. Test Environment(動作確認環境)

### **2.1 System Configurations**



#### 2.2 Allocated Resources for Magellan Touch

Memory 15.6GB Processors: 8 Hard Disk: 80GB

# 3. Test items & results(確認項目と結果)

| No | Function                                                 | Result |
|----|----------------------------------------------------------|--------|
| 1  | Video Connection between Source and Destination          | ОК     |
| 2  | Audio Connection between Source and Destination          | ОК     |
| 3  | Port Container Connection between Source and Destination | ОК     |
| 4  | 2022-7 Support                                           | ОК     |